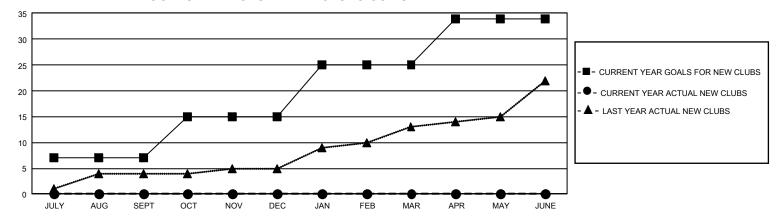

## GMT Constitutional Area 8, Group E

REPORT DOES NOT INCLUDE CLUBS IN UNDISTRICTED AREAS.

| Clubs                 |               |           |               | Members               |                         |                         |                                                    |
|-----------------------|---------------|-----------|---------------|-----------------------|-------------------------|-------------------------|----------------------------------------------------|
| RESULTS FOR 2023-2024 |               |           |               | RESULTS FOR 2023-2024 |                         |                         |                                                    |
| QUARTER               | NEW CLUB GOAL | NEW CLUBS | DROPPED CLUBS | QUARTER MEN           | MBER GROWTH NET<br>GOAL | MEMBER GROWTH<br>ACTUAL | DROPPED MEMBERS<br>ACTUAL (including<br>transfers) |
| JULY/AUG/SEPT         | 21            | 0         | 3             | JULY/AUG/SEPT         | 270                     | 320                     | 183                                                |
| OCT/NOV/DEC           | 24            | 0         | 0             | OCT/NOV/DEC           | 330                     | 0                       | 0                                                  |
| JAN/FEB/MAR           | 30            | 0         | 0             | JAN/FEB/MAR           | 325                     | 0                       | 0                                                  |
| APR/MAY/JUNE          | 27            | 0         | 0             | APR/MAY/JUNE          | 217                     | 0                       | 0                                                  |

## GOALS AND ACTUAL NEW CLUBS CUMULATIVE