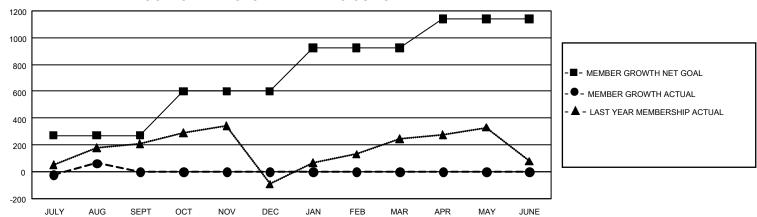

## GMT Constitutional Area 8, Group E

REPORT DOES NOT INCLUDE CLUBS IN UNDISTRICTED AREAS.

| Clubs                 |               |           |               | Members               |                         |                         |                                                    |
|-----------------------|---------------|-----------|---------------|-----------------------|-------------------------|-------------------------|----------------------------------------------------|
| RESULTS FOR 2023-2024 |               |           |               | RESULTS FOR 2023-2024 |                         |                         |                                                    |
| QUARTER               | NEW CLUB GOAL | NEW CLUBS | DROPPED CLUBS | QUARTER MEN           | MBER GROWTH NET<br>GOAL | MEMBER GROWTH<br>ACTUAL | DROPPED MEMBERS<br>ACTUAL (including<br>transfers) |
| JULY/AUG/SEPT         | 21            | 0         | 3             | JULY/AUG/SEPT         | 270                     | 320                     | 183                                                |
| OCT/NOV/DEC           | 24            | 0         | 0             | OCT/NOV/DEC           | 330                     | 0                       | 0                                                  |
| JAN/FEB/MAR           | 30            | 0         | 0             | JAN/FEB/MAR           | 325                     | 0                       | 0                                                  |
| APR/MAY/JUNE          | 27            | 0         | 0             | APR/MAY/JUNE          | 217                     | 0                       | 0                                                  |

## GOALS AND ACTUAL MEMBERS CUMULATIVE

| DROPPED CLUBS: 3 |     | 83 CLUBS OF 279 ADDED 1 OR<br>MORE NEW MEMBERS | GENDER DISTRIBUTION                     |                |  |
|------------------|-----|------------------------------------------------|-----------------------------------------|----------------|--|
|                  |     |                                                | MALE                                    | 4,065 (55.19%) |  |
|                  |     |                                                | FEMALE                                  | 3,292 (44.70%) |  |
| DROPPED MEMBERS  |     |                                                | NON BINARY                              | 1 (0.01%)      |  |
| DECEASED         | 5   |                                                | PREFER NOT TO ANSWER                    | 7 (0.10%)      |  |
| CLUB CANCELLED   | 22  |                                                | TOTAL FAMILY UNIT MEMBERS 1.8           |                |  |
| OTHER            | 156 | CLICK HERE FOR                                 | ,,,,,,,,,,,,,,,,,,,,,,,,,,,,,,,,,,,,,,, |                |  |
| TOTAL            | 183 | CUMULATIVE MEMBERSHIP DATA                     | FAMILY MEMBERS PAYING HALF DUES 1,12    |                |  |